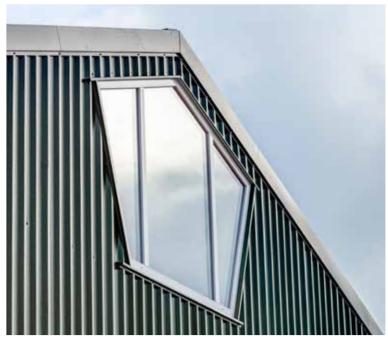

# Bouwplast PVC windows: in numerous types & versions

The Bouwplast PVC windows product range is available in a large variety of types, versions, glass types and sizes. We supply hopper windows (with flange), fixed glass windows or tilt & turn windows in various versions. We also offer special gable windows, sliding doors or interconnected milking carousels that can easily be executed with Bouwplast PVC windows.

### **Applications:**

- · Skylights in agricultural buildings
- Complete sliding doors with fixed glass
- Offices and buildings with combined fixed glass, tilt & turn window frames and/or doors
- · (Trapezium) top facade frames
- Circular linked frames in milking carousels (cattle)