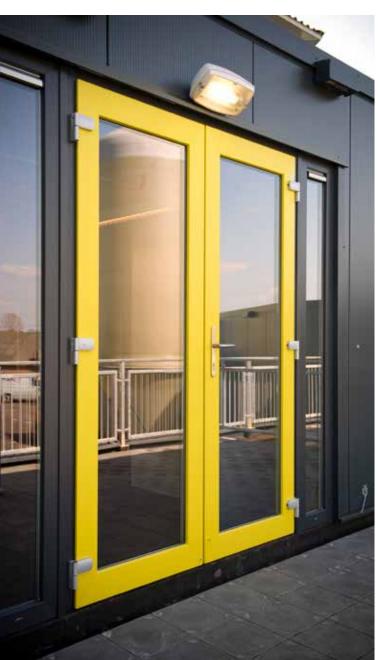

### Applications:

- Residential construction
- Shed/hall construction
- Agricultural buildings
- · Attachments and outbuildings
- · Heavy industry

Within the agricultural sector and commercial construction, high quality, reliability and functionality of the material are paramount. For the best price-quality ratio, our PVC windows are typically ordered in the standard colour - white. However, there may be reasons why you wish to deviate from this standard colour. Coloured windows and doors emphasise the design and appearance of a building.

Bouwimpex offers the option to execute your project in a desired colour(s). Renolitfilm is used for this purpose and is available in a large number of RAL colours (in smooth or wood grain texture). This high-quality film has a high colour fastness, is insensitive to warping under the influence of sun, moisture or heat and is both rot and maintenance-free.