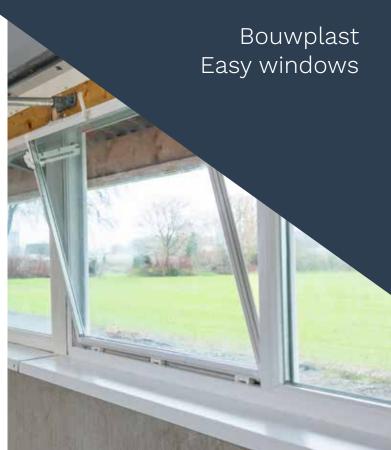

Choosing PVC windows in Easy version means choosing fast, simple installation. The standard flange (rebate profile of 21 mm) makes it possible to place the windows from the outside directly into the opening. Because Bouwplast Easy windows are fitted with an EPDM leakage sealing along the flange, a good connection is ensured, and their finish is immediately beautiful. Easy windows are available in all versions (with fixed glass, in tilt & turn version or just as an easy skylight).

### Advantages and features:

- · Equipped with flange, 21 mm on each side
- · Quick and easy installation
- · Rebate profile ensures an attractive finish
- Entirely maintenance-free (UV-resistant)
- Optimal light output
- Complete with insulating double glazing
- Available as traditional hopper window, fixed glass window or in more luxurious tilt & turn version
- Hopper window in standard sizes available from stock
- · Robust appearance