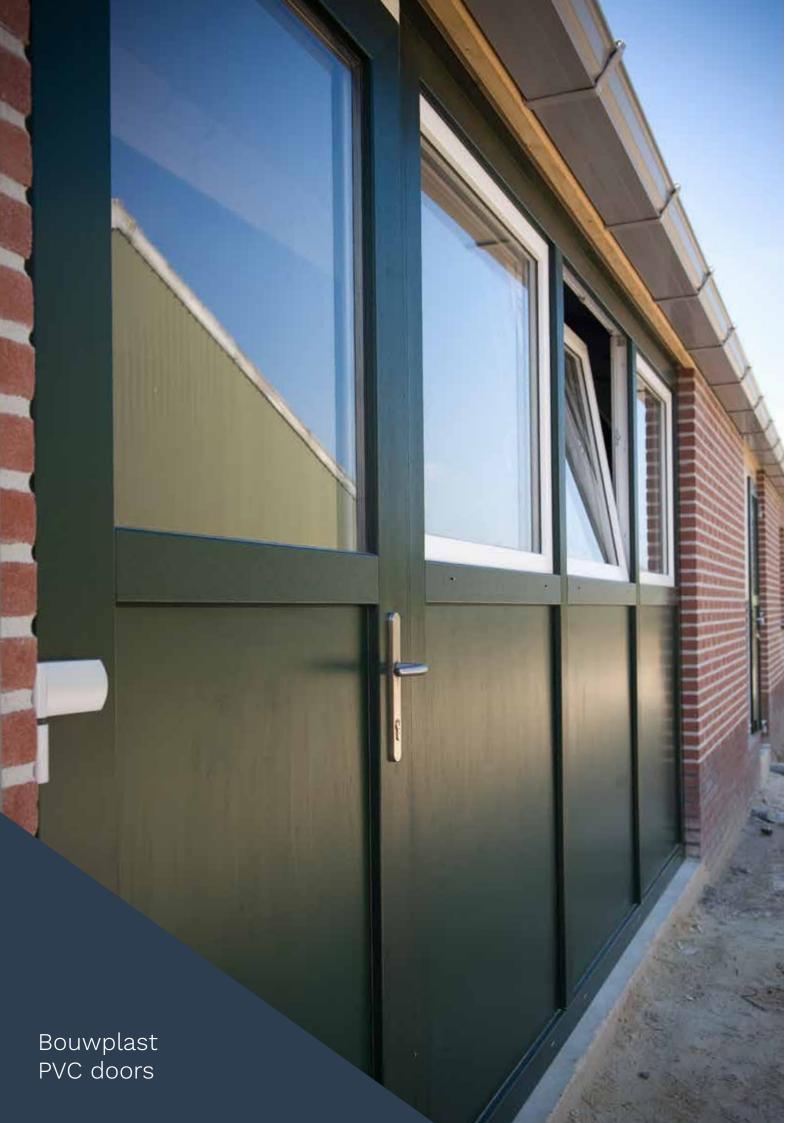

Bouwplast PVC exterior doors are characterised by their simplicity and leave nothing to be desired in terms of quality. These doors can be exposed to exceptional loads, are protected against all weather conditions and offer a high degree of security.

Bouwplast doors are produced from hard-plastic PVC and are fitted with a steel reinforcement core as standard, solid 3-points-closure and draught-free multi-chamber profiles.

Available with insulating, burglar-resistant double glass or entirely sealed with a tight insulating plastic sandwich filling.

This high-quality residential construction quality door is guaranteed a long lifespan!

Bouwplast exterior doors are supplied in clear white as standard; however, delivery in a desired project colour is naturally possible.