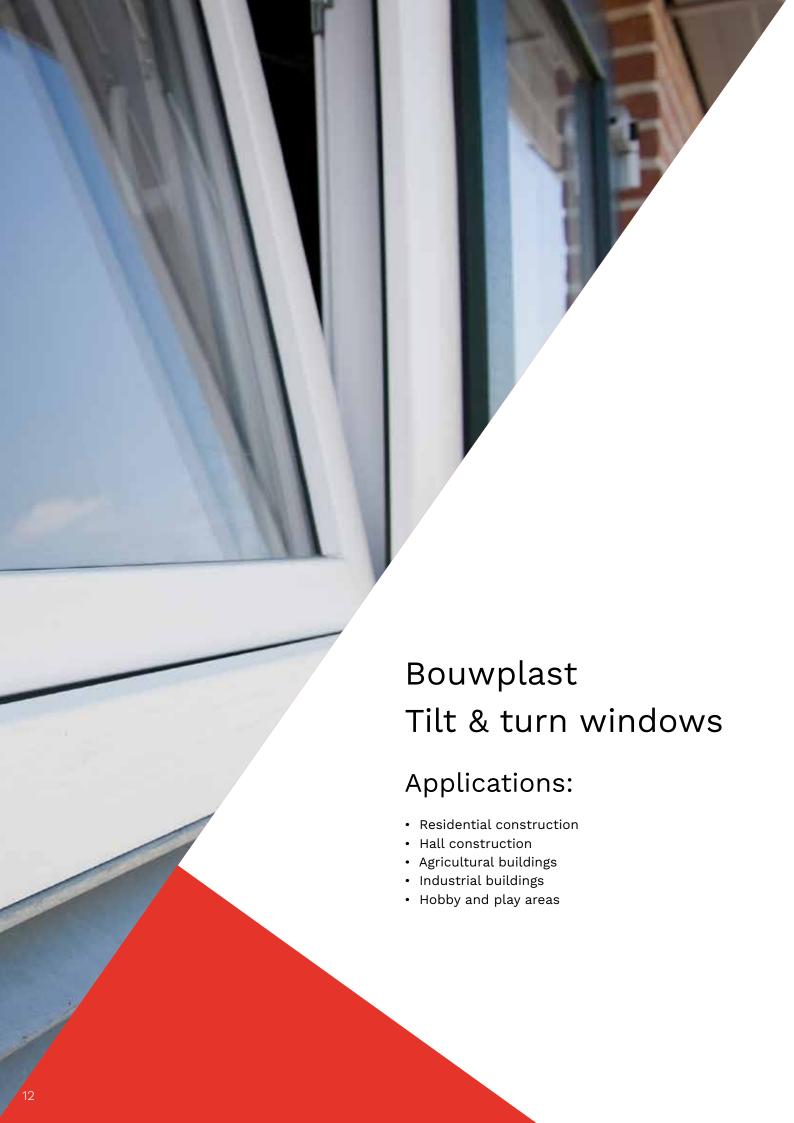

Bouwplast tilt & turn windows are a solution for those places where more comfort is required. This quality product has burglar-resistant security hardware and is entirely maintenance-free. The high-quality insulating glazing guarantees a high insulation value, low energy costs and maximum noise reduction. The PVC window is quick and easy to install.

# Various mounting depths, one quality:

Bouwplast tilt & turn windows can be supplied with a mounting depth of 58 mm or 70 mm. This means there is the right frame for every application. Naturally, both types are supplied with high Bouwplast quality.

#### Advantages and features:

- · Profile of residential construction quality
- Insulating (heat reflecting) double glazing
- Fitted with high-quality security hardware
- 70 mm profile width
- · Double-sided rubber leakage profiles as standard
- Produced directly to the desired project size
- · Quick installation without delay
- Entirely maintenance-free (UV-resistant)
- Also available in project colour (Renolit foil with a smooth or wood grain texture)
- · Very attractively priced