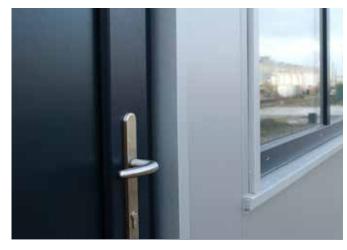

Bouwplast PVC exterior doors are characterised by their simplicity and leave nothing to be desired in terms of quality. These doors can be exposed to exceptional loads, are protected against all weather conditions and offer a high degree of security.

Bouwplast doors are produced from hard-plastic PVC and are fitted with a steel reinforcement core as standard, solid 3-points-closure and draught-free multi-chamber profiles.

Available with insulating, burglar-resistant double glass or entirely sealed with a tight insulating plastic sandwich filling.

# Advantages and features:

- · Sustainable residential construction quality
- Steel reinforcement core
- Insulating heat reflecting double glass (24 mm)
- · Fitted with high-quality security hardware
- In 70 mm profile depth
- Standard with double-sided rubber leakage profiles
- Can be produced directly to any desired project size
- Quick and easy to install
- Entirely maintenance-free (UV-resistant)
- Available in numerous colours (Renolit foil with smooth or wood grain texture)