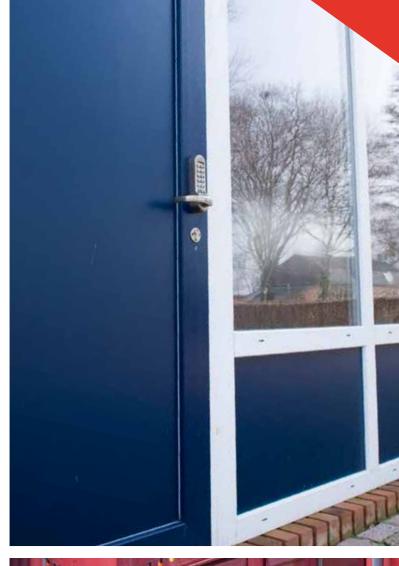

Bouwplast PVC exterior doors are characterised by their simplicity and leave nothing to be desired in terms of quality. These doors can be exposed to exceptional loads, are protected against all weather conditions and offer a high degree of security.

Bouwplast doors are produced from hard-plastic PVC and are fitted with a steel reinforcement core as standard, solid 3-points-closure and draught-free multi-chamber profiles.

Available with insulating, burglar-resistant double glass or entirely sealed with a tight insulating plastic sandwich filling.