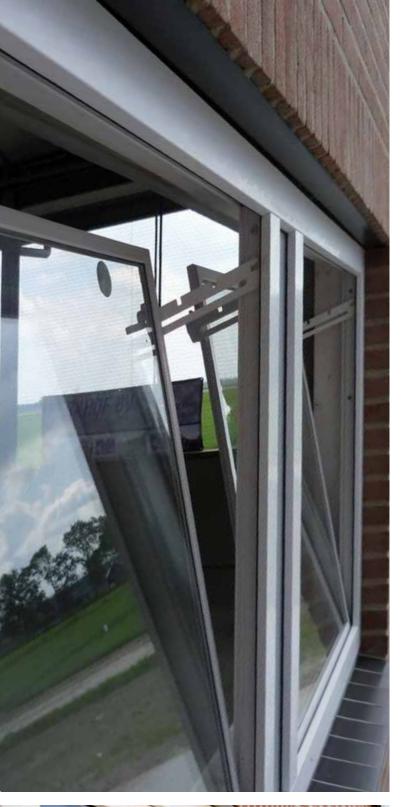

Bouwplast tilt & turn windows are a solution for those places where more comfort is required. This quality product has burglar-resistant security hardware and is entirely maintenance-free. The high-quality insulating glazing guarantees a high insulation value, low energy costs and maximum noise reduction. The PVC window is quick and easy to install.

# Various mounting depths, one quality:

Bouwplast tilt & turn windows can be supplied with a mounting depth of 58 mm or 70 mm. This means there is the right frame for every application. Naturally, both types are supplied with high Bouwplast quality.

#### Advantages and features:

- · Profile of residential construction quality
- Insulating (heat reflecting) double glazing
- Fitted with high-quality security hardware
- 70 mm profile width
- · Double-sided rubber leakage profiles as standard
- Produced directly to the desired project size
- · Quick installation without delay
- Entirely maintenance-free (UV-resistant)
- Also available in project colour (Renolit foil with a smooth or wood grain texture)
- · Very attractively priced