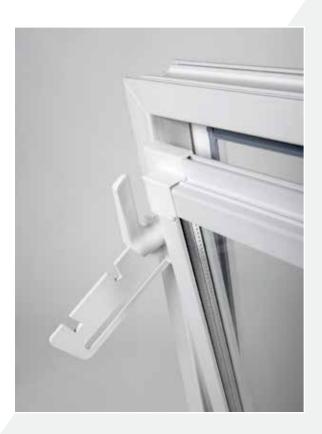

#### Advantages and features:

- · Executed with flat profile
- Stable, strong construction
- · Good 'anti-leak' sealing
- Optimal light output
- Easy and quick to install
- · Standard frame colour, white
- Large number of standard sizes from stock
- Special project sizes possible at a small surcharge
- · Standard with 3 flexible ventilation settings
- Easy to remove/replace window
- · Most used barn window in Europe