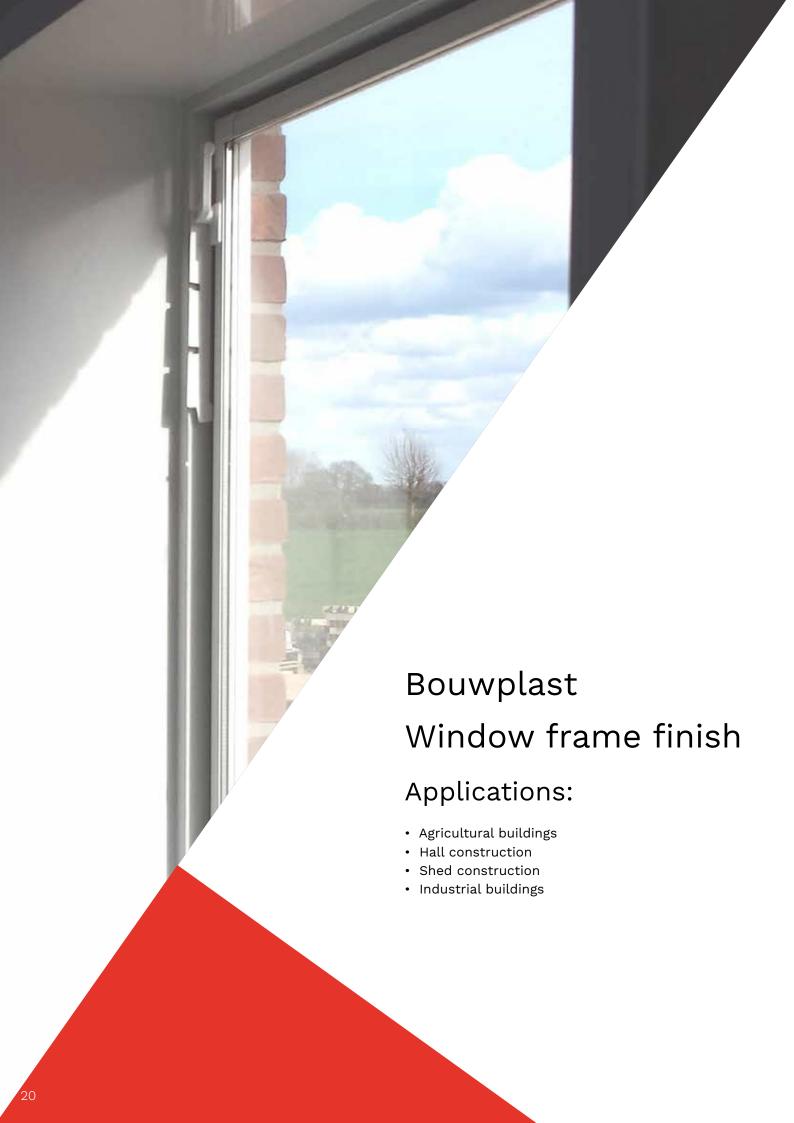

After installing a Bouwplast window, you prefer to finish the frame in the recess quickly, easily and sleekly. Bouwimpex offers a ready-made window frame solution for every construction specialist. This window frame finish is mounted in the recess on the construction site and is installed in no time at all. Just like our Bouwplast windows, the window finish can be supplied in various sizes.

#### Sleek appearance and beautiful match:

In addition to the practical benefits, this product also looks great. With its sleek appearance, the window frame finish can be perfectly combined with multiple types of Bouwplast PVC windows. For example, it creates a very pleasant match with the Bouwplast Easy frame.

# Advantages and features:

- · Ready-made frame of high-quality PVC
- · Quick and easy installation
- Sleek appearance
- Entirely maintenance-free (UV-resistant)
- · Can be produced in various sizes
- · Can be combined with various types of Bouwplast windows
- · Easy to clean