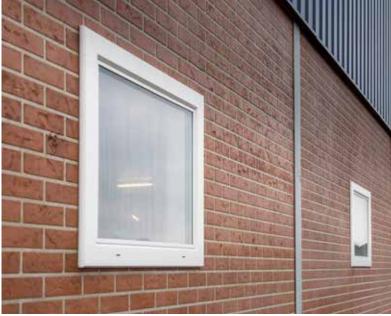

After installing a Bouwplast window, you prefer to finish the frame in the recess quickly, easily and sleekly. Bouwimpex offers a ready-made window frame solution for every construction specialist. This window frame finish is mounted in the recess on the construction site and is installed in no time at all. Just like our Bouwplast windows, the window finish can be supplied in various sizes.

#### Sleek appearance and beautiful match:

In addition to the practical benefits, this product also looks great. With its sleek appearance, the window frame finish can be perfectly combined with multiple types of Bouwplast PVC windows. For example, it creates a very pleasant match with the Bouwplast Easy frame.