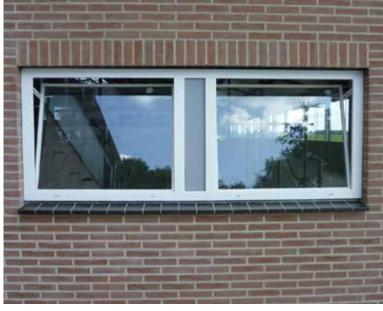

# Bouwplast PVC windows: in numerous types & versions

The Bouwplast PVC windows product range is available in a large variety of types, versions, glass types and sizes. We supply hopper windows (with flange), fixed glass windows or tilt & turn windows in various versions. We also offer special gable windows, sliding doors or interconnected milking carousels that can easily be executed with Bouwplast PVC windows.

An additional advantage is that different versions and types can be combined. Most windows are supplied from our stock and can, therefore, often be installed directly.