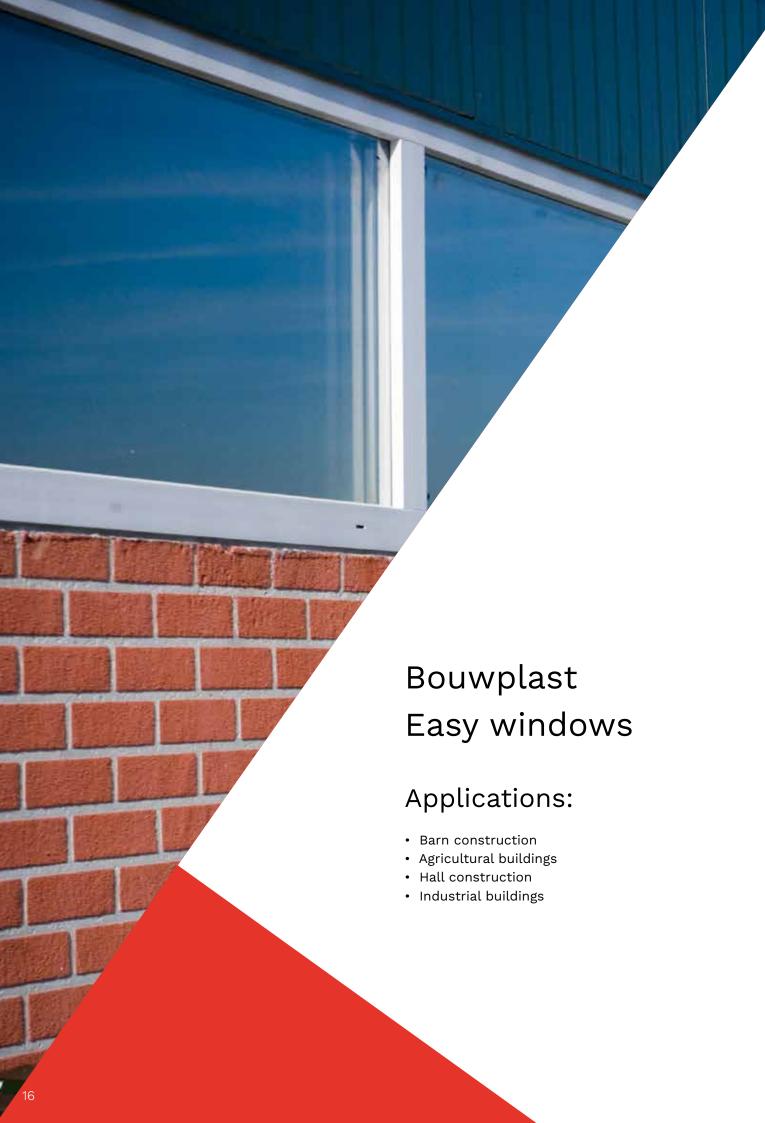

Choosing PVC windows in Easy version means choosing fast, simple installation. The standard flange (rebate profile of 21 mm) makes it possible to place the windows from the outside directly into the opening. Because Bouwplast Easy windows are fitted with an EPDM leakage sealing along the flange, a good connection is ensured, and their finish is immediately beautiful. Easy windows are available in all versions (with fixed glass, in tilt & turn version or just as an easy skylight).

### Advantages and features:

- · Equipped with flange, 21 mm on each side
- · Quick and easy installation
- · Rebate profile ensures an attractive finish
- Entirely maintenance-free (UV-resistant)
- Optimal light output
- Complete with insulating double glazing
- Available as traditional hopper window, fixed glass window or in more luxurious tilt & turn version
- Hopper window in standard sizes available from stock
- · Robust appearance