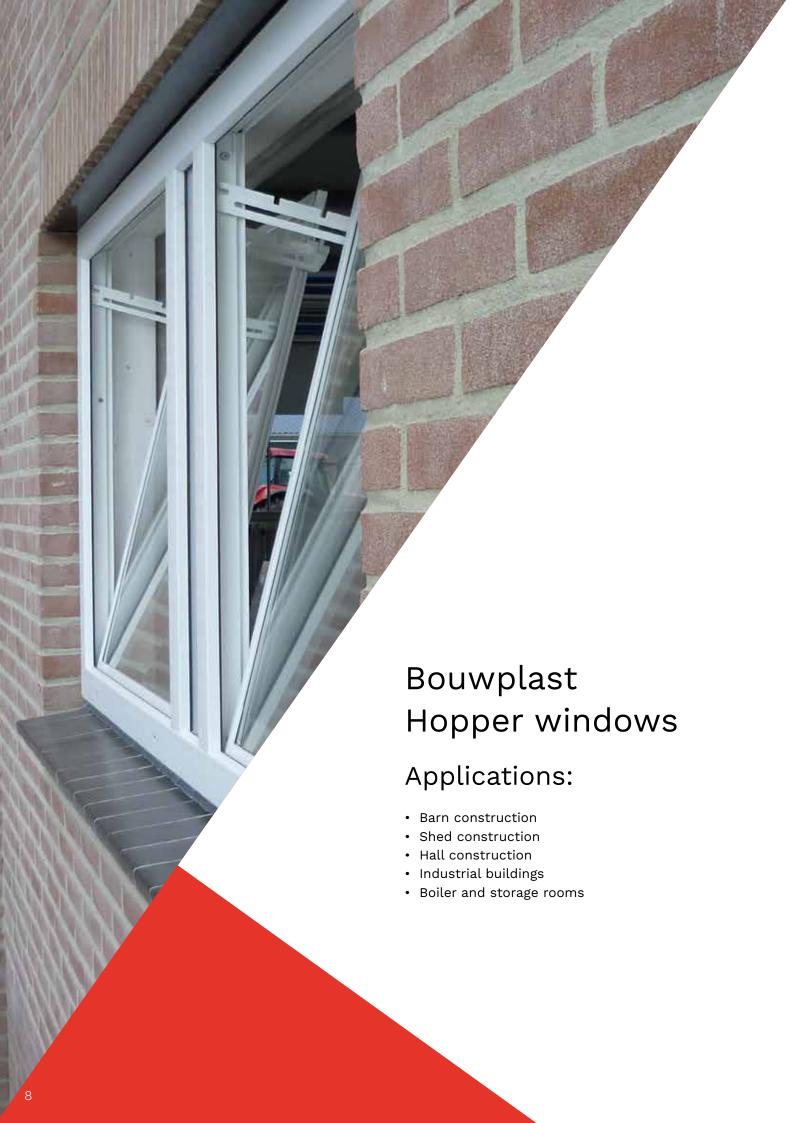

Our Bouwplast hopper windows are frequently used in the construction of sheds and barns. These solid and functional windows have an excellent price/quality ratio. In addition to the standard colour white, Bouwplast hopper windows are also available in dark brown. These windows are supplied with insulating double glass as standard.

In addition to the standard sizes almost any desired project size can be produced at a small extra cost. We will be happy to advise and inform you about the possibilities of customization.

#### Advantages and features:

- · Executed with flat profile
- Stable, strong construction
- · Good 'anti-leak' sealing
- Optimal light output
- Easy and quick to install
- · Standard frame colour, white
- Large number of standard sizes from stock
- Special project sizes possible at a small surcharge
- · Standard with 3 flexible ventilation settings
- Easy to remove/replace window
- · Most used barn window in Europe