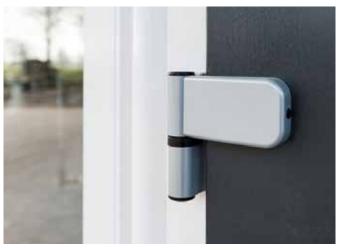

Bouwplast PVC exterior doors are characterised by their simplicity and leave nothing to be desired in terms of quality. These doors can be exposed to exceptional loads, are protected against all weather conditions and offer a high degree of security.

Bouwplast doors are produced from hard-plastic PVC and are fitted with a steel reinforcement core as standard, solid 3-points-closure and draught-free multi-chamber profiles.

Available with insulating, burglar-resistant double glass or entirely sealed with a tight insulating plastic sandwich filling.

# Advantages and features:

- · Sustainable residential construction quality
- Steel reinforcement core
- Insulating heat reflecting double glass (24 mm)
- · Fitted with high-quality security hardware
- In 70 mm profile depth
- Standard with double-sided rubber leakage profiles
- Can be produced directly to any desired project size
- Quick and easy to install
- Entirely maintenance-free (UV-resistant)
- Available in numerous colours (Renolit foil with smooth or wood grain texture)