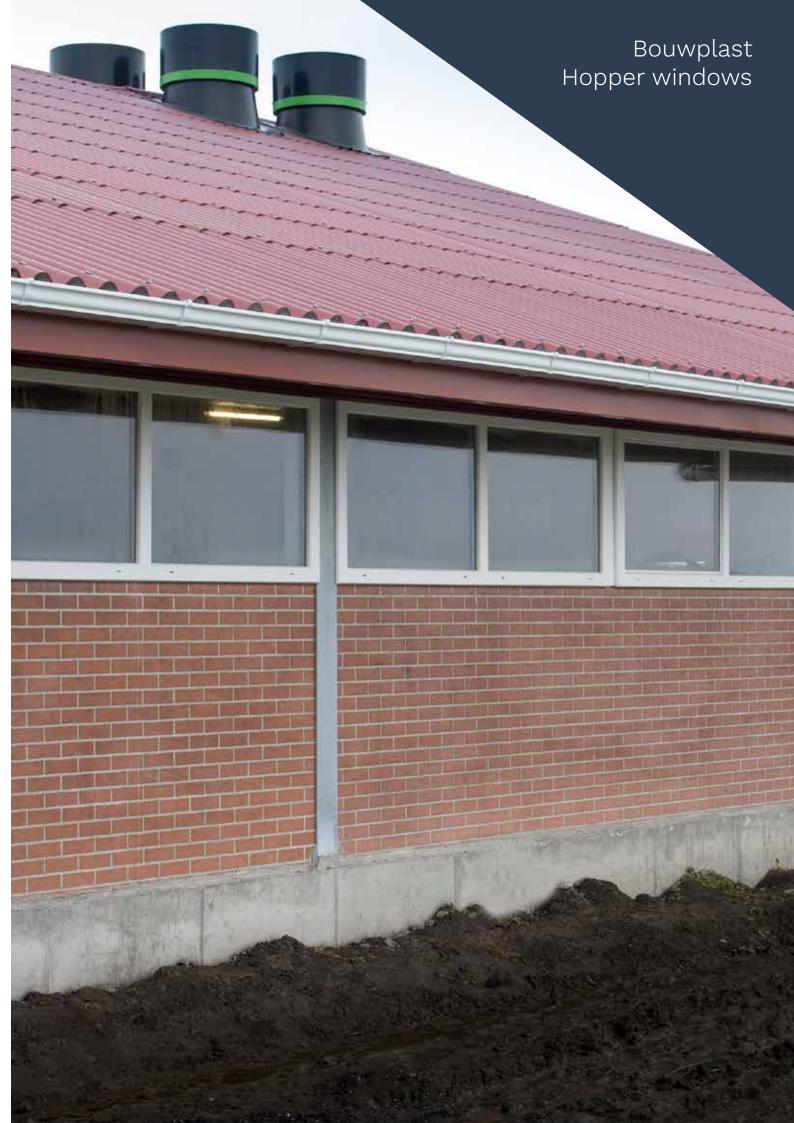

Our Bouwplast hopper windows are frequently used in the construction of sheds and barns. These solid and functional windows have an excellent price/quality ratio. In addition to the standard colour white, Bouwplast hopper windows are also available in dark brown. These windows are supplied with insulating double glass as standard.

#### Advantages and features:

- · Executed with flat profile
- Stable, strong construction
- · Good 'anti-leak' sealing
- Optimal light output
- Easy and quick to install
- · Standard frame colour, white
- Large number of standard sizes from stock
- Special project sizes possible at a small surcharge
- · Standard with 3 flexible ventilation settings
- Easy to remove/replace window
- · Most used barn window in Europe