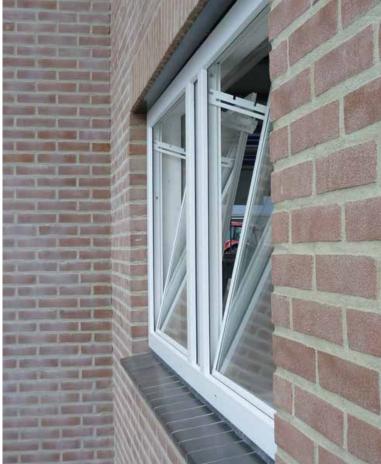

Our Bouwplast hopper windows are frequently used in the construction of sheds and barns. These solid and functional windows have an excellent price/quality ratio. In addition to the standard colour white, Bouwplast hopper windows are also available in dark brown. These windows are supplied with insulating double glass as standard.

#### Advantages and features:

- · Executed with flat profile
- Stable, strong construction
- · Good 'anti-leak' sealing
- Optimal light output
- Easy and quick to install
- · Standard frame colour, white
- Large number of standard sizes from stock
- Special project sizes possible at a small surcharge
- · Standard with 3 flexible ventilation settings
- Easy to remove/replace window
- · Most used barn window in Europe