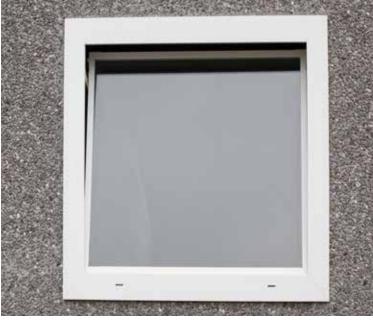

Our Bouwplast hopper windows are frequently used in the construction of sheds and barns. These solid and functional windows have an excellent price/quality ratio. In addition to the standard colour white, Bouwplast hopper windows are also available in dark brown. These windows are supplied with insulating double glass as standard.

#### Advantages and features:

- · Executed with flat profile
- Stable, strong construction
- · Good 'anti-leak' sealing
- Optimal light output
- Easy and quick to install
- · Standard frame colour, white
- Large number of standard sizes from stock
- Special project sizes possible at a small surcharge
- · Standard with 3 flexible ventilation settings
- Easy to remove/replace window
- · Most used barn window in Europe