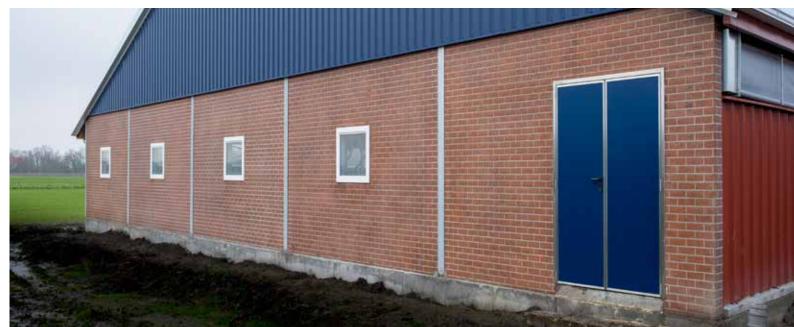

Bouwplast PVC recessed windows are simple yet strong. Good, but also cost-effective. That's why Bouwplast windows are mainly used in projects where a functional and solid PVC window is required, such as agricultural (commercial) buildings, warehouses and industrial halls.

### **Applications:**

- · Skylights in agricultural buildings
- Complete sliding doors with fixed glass
- Offices and buildings with combined fixed glass, tilt & turn window frames and/or doors
- · (Trapezium) top facade frames
- Circular linked frames in milking carousels (cattle)

Our Bouwplast hopper windows are frequently used in the construction of sheds and barns. These solid and functional windows have an excellent price/quality ratio. In addition to the standard colour white, Bouwplast hopper windows are also available in dark brown. These windows are supplied with insulating double glass as standard.