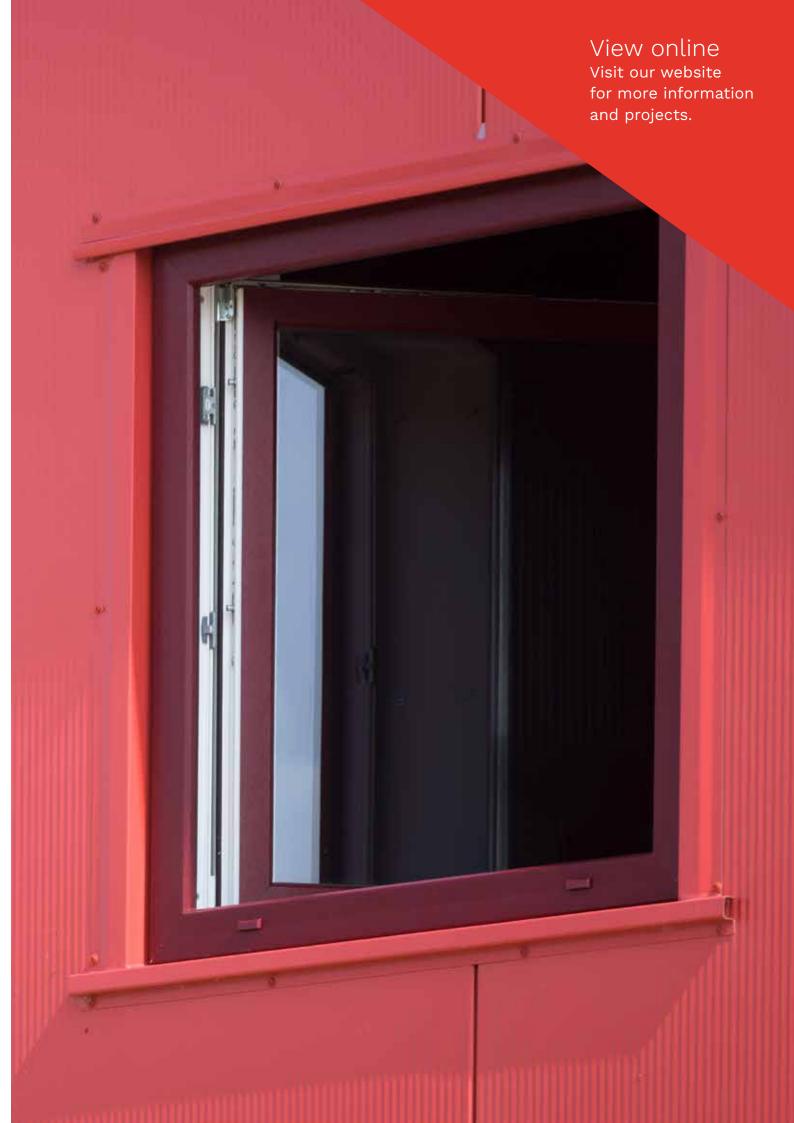

Our Bouwplast hopper windows are frequently used in the construction of sheds and barns. These solid and functional windows have an excellent price/quality ratio. In addition to the standard colour white, Bouwplast hopper windows are also available in dark brown. These windows are supplied with insulating double glass as standard.

#### Advantages and features:

- · Executed with flat profile
- Stable, strong construction
- · Good 'anti-leak' sealing
- Optimal light output
- Easy and quick to install
- · Standard frame colour, white
- Large number of standard sizes from stock
- Special project sizes possible at a small surcharge
- · Standard with 3 flexible ventilation settings
- Easy to remove/replace window
- · Most used barn window in Europe