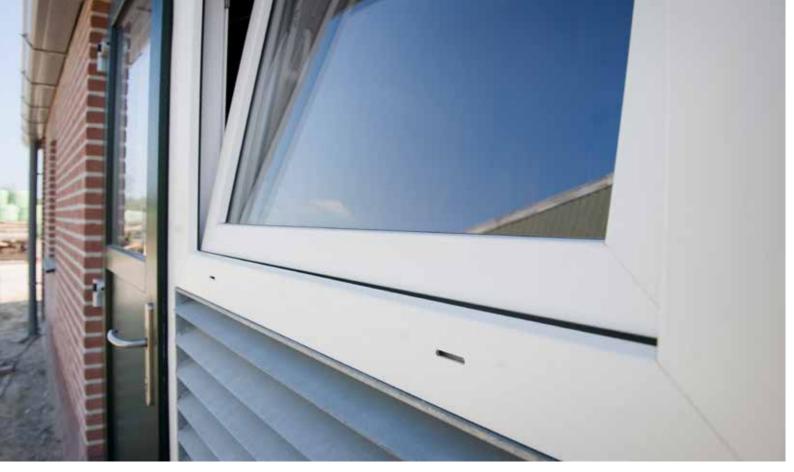

Bouwplast tilt & turn windows are a solution for those places where more comfort is required. This quality product has burglar-resistant security hardware and is entirely maintenance-free. The high-quality insulating glazing guarantees a high insulation value, low energy costs and maximum noise reduction. The PVC window is quick and easy to install.

# Various mounting depths, one quality:

Bouwplast tilt & turn windows can be supplied with a mounting depth of 58 mm or 70 mm. This means there is the right frame for every application. Naturally, both types are supplied with high Bouwplast quality.

#### Advantages and features:

- · Profile of residential construction quality
- Insulating (heat reflecting) double glazing
- Fitted with high-quality security hardware
- 70 mm profile width
- · Double-sided rubber leakage profiles as standard
- Produced directly to the desired project size
- · Quick installation without delay
- Entirely maintenance-free (UV-resistant)
- Also available in project colour (Renolit foil with a smooth or wood grain texture)
- · Very attractively priced