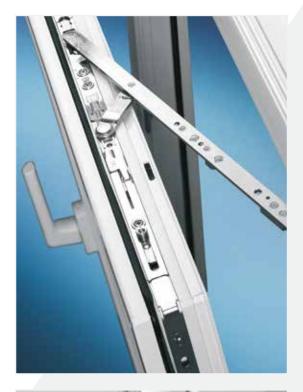

#### Advantages and features:

- · Profile of residential construction quality
- Insulating (heat reflecting) double glazing
- Fitted with high-quality security hardware
- 70 mm profile width
- · Double-sided rubber leakage profiles as standard
- Produced directly to the desired project size
- · Quick installation without delay
- Entirely maintenance-free (UV-resistant)
- Also available in project colour (Renolit foil with a smooth or wood grain texture)
- · Very attractively priced