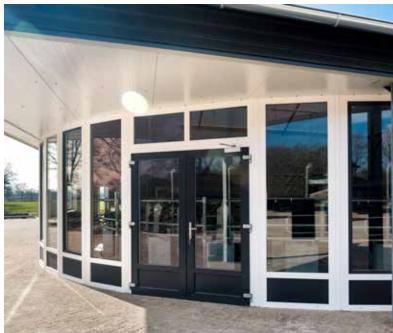

# Bouwplast PVC windows: in numerous types & versions

The Bouwplast PVC windows product range is available in a large variety of types, versions, glass types and sizes. We supply hopper windows (with flange), fixed glass windows or tilt & turn windows in various versions. We also offer special gable windows, sliding doors or interconnected milking carousels that can easily be executed with Bouwplast PVC windows.

Bouwplast PVC exterior doors are characterised by their simplicity and leave nothing to be desired in terms of quality. These doors can be exposed to exceptional loads, are protected against all weather conditions and offer a high degree of security.