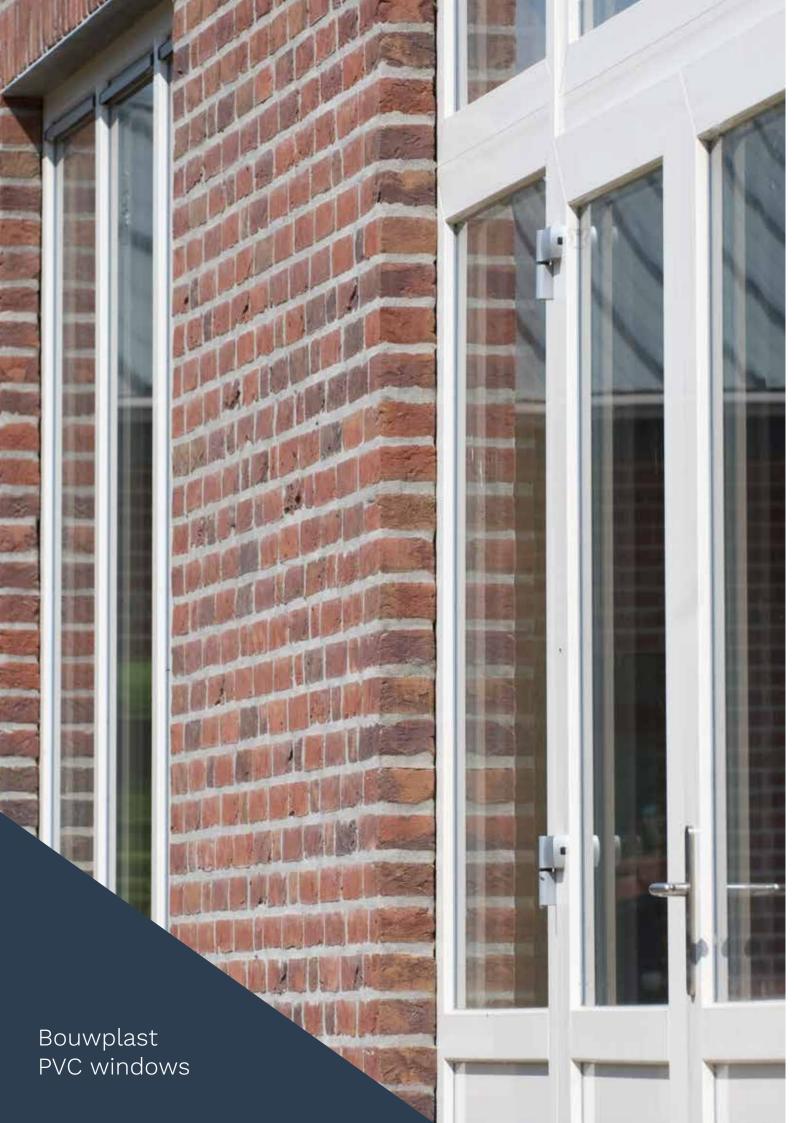

Bouwimpex offers a complete product range of PVC windows that have been specially developed for modern (residential) construction. Bouwplast windows are produced from high-quality PVC and have a strong and stable construction. These solid windows are available in numerous types and versions and can also be ordered in project sizes. With an excellent price-quality ratio, Bouwplast windows are the most logical choice for your next (residential) construction project!

## Why Bouwplast PVC windows?

- Strong, stable plastic construction
- Lightweight
- Available in numerous types and versions
- Equipped with insulating double glazing
- · Including EPDM leakproof seal
- · Complete product range of finishing profiles
- · Available in various colours
- High quality and long lifespan
- Entirely maintenance-free (UV-resistant)
- · Easy installation & service
- Optimal light output