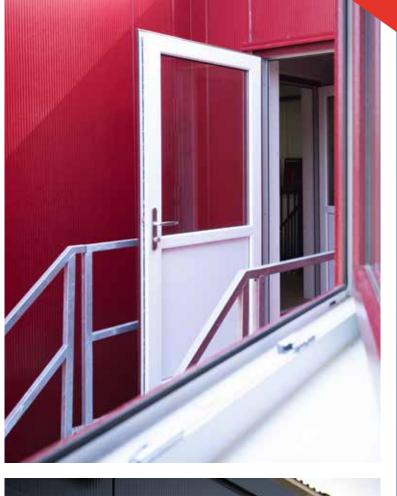

Bouwplast PVC exterior doors are characterised by their simplicity and leave nothing to be desired in terms of quality. These doors can be exposed to exceptional loads, are protected against all weather conditions and offer a high degree of security.

Bouwplast doors are produced from hard-plastic PVC and are fitted with a steel reinforcement core as standard, solid 3-points-closure and draught-free multi-chamber profiles.

Available with insulating, burglar-resistant double glass or entirely sealed with a tight insulating plastic sandwich filling.

This high-quality residential construction quality door is guaranteed a long lifespan!

Bouwplast exterior doors are supplied in clear white as standard; however, delivery in a desired project colour is naturally possible.