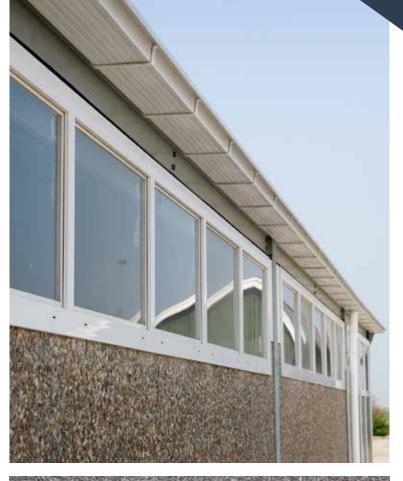

Bouwplast PVC recessed windows are simple yet strong. Good, but also cost-effective. That's why Bouwplast windows are mainly used in projects where a functional and solid PVC window is required, such as agricultural (commercial) buildings, warehouses and industrial halls.

Our Bouwplast hopper windows are frequently used in the construction of sheds and barns. These solid and functional windows have an excellent price/quality ratio. In addition to the standard colour white, Bouwplast hopper windows are also available in dark brown. These windows are supplied with insulating double glass as standard.